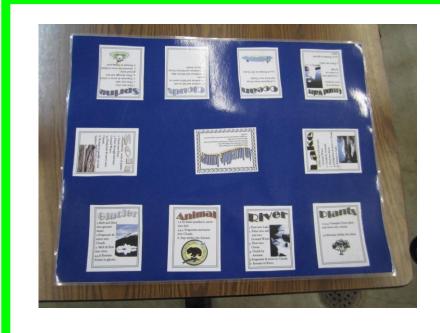

## Board Game -

1. Each player is given a chip as a playing piece.

2. Place all playing pieces on "Spring." Roll die to determine which player goes first.

3. Roll die and move marker to the location indicated by the die.

4. Record moves on the game sheet by drawing lines.

5. The game continues until one player has visited all 9 places or time is called by the teacher. [Lake, Glacier, Animal, River, Plant, Soil, Groundwater, Ocean and Cloud]